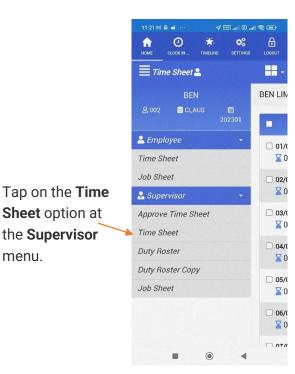

#### For Supervisor Only – Approve TimeSheet

To view, approve or reject your team's time sheets, tap on the Left Sidebar Menu button at the TimeSheet page.

| 11:20 M 🛱 💣 … 🛛 🖪      | 🎟 🎓 lh. 🖲 lh. 📼 ' |  |  |  |  |
|------------------------|-------------------|--|--|--|--|
| HOME CLOCK IN TIMELINE |                   |  |  |  |  |
| Time Sheet             | H                 |  |  |  |  |
| BEN LIM                |                   |  |  |  |  |
| Employee               |                   |  |  |  |  |
| BEN LIM                | c                 |  |  |  |  |
| Status                 |                   |  |  |  |  |
| - All Selected -       |                   |  |  |  |  |
| Start Date             |                   |  |  |  |  |
| 01/01/2023             |                   |  |  |  |  |
| End Date               |                   |  |  |  |  |
| 31/01/2023             |                   |  |  |  |  |
| ۹                      |                   |  |  |  |  |
| •                      |                   |  |  |  |  |
| □ 01/01/2023 SUN<br>0  |                   |  |  |  |  |
| 02/01/2023 MON         |                   |  |  |  |  |
|                        | -                 |  |  |  |  |

menu.

Figure 5 TIMES PRO Mobile TimeSheet Supervisor menu sample

| 12:04 🖟 🕃 🎽 ··· 🛛 🛷 🗺 नाम 🛞 नाम 📚 💷    |                                                                                                               |
|----------------------------------------|---------------------------------------------------------------------------------------------------------------|
| HOME CLOCK IN TIMELINE SETTINGS LOGOUT |                                                                                                               |
| Approve Time Sheet 🏦                   | Tap on the <b>Expand</b> button to access the <b>Data Filters</b> , <b>Approve</b> and <b>Reject</b> buttons. |
| BEN LIM                                |                                                                                                               |
| Employee                               |                                                                                                               |
| BEN LIM Q                              |                                                                                                               |
| Status                                 |                                                                                                               |
| - All Selected -                       |                                                                                                               |
| Start Date                             |                                                                                                               |
| 01/01/2023 ~                           |                                                                                                               |
| End Date                               |                                                                                                               |
| 31/01/2023 ~                           |                                                                                                               |
| Q 🗸 🗙                                  | Tan an the sheel have a select time sheet                                                                     |
|                                        | Tap on the checkbox to select time sheet records with <b>Pending Status</b> . Then tap the                    |
|                                        |                                                                                                               |
| □ 01/01/2023 SUN<br>0                  | Approve button to approve or                                                                                  |
|                                        | ×                                                                                                             |
| 02/01/2023 MON Pending                 | <b>Reject</b> button to reject. You must enter the reason for rejecting the record                            |
|                                        | at <b>Remark</b> pop-up window.                                                                               |
|                                        |                                                                                                               |