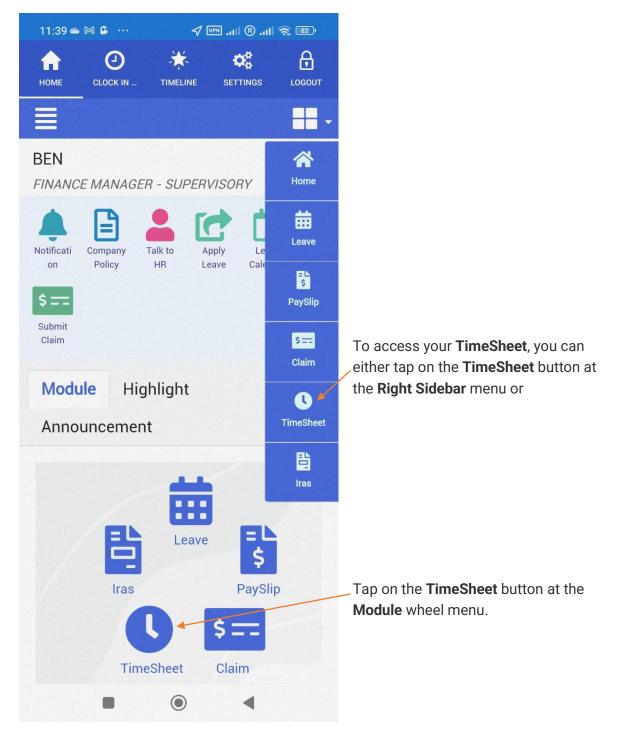

## **TimeSheet**

Figure 2 TIMES PRO Mobile Home page sample

| 11:20 🕅 🗳 🐳 …       | VPN .11 | 11 🕲 '''II 🗳 😰 |                                                                                                                             |
|---------------------|---------|----------------|-----------------------------------------------------------------------------------------------------------------------------|
| HOME CLOCK IN       |         | TTINGS LOGOUT  |                                                                                                                             |
| Time Sheet          | 2       |                | Tap on the <b>Expand</b> button to access<br>the <b>Data Filters</b> if you want to filter the<br>information at this page. |
| BEN LIM             |         | ~              | information at this page.                                                                                                   |
|                     |         |                |                                                                                                                             |
| □ 01/01/2023 S<br>0 | SUN )   | ľ              | Tap on the individual day to expand it                                                                                      |
| □ 02/01/2023 N      | MON     | ľ              | in order to view the time sheet details for that day.                                                                       |
| □ 03/01/2023        | TUE     |                | To make changes to your daily time sheet record, tap on the <b>Edit</b> button.                                             |
| □ 04/01/2023 v      | VED     | ľ              |                                                                                                                             |
| □ <b>05/01/2023</b> | THU     | ľ              |                                                                                                                             |
| □ 06/01/2023        | FRI     | ľ              |                                                                                                                             |
| 07/01/2022          |         | •              |                                                                                                                             |
|                     |         |                |                                                                                                                             |