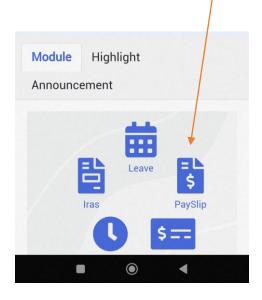

### View Pay Slip

There are several ways to access the **View Pay Slip** page starting at the **Home** page.

Tap on PaySlip icon at either at Module section or at the Right Sidebar Menu.

Figure 1 TIMES PRO Mobile Module section at Home page