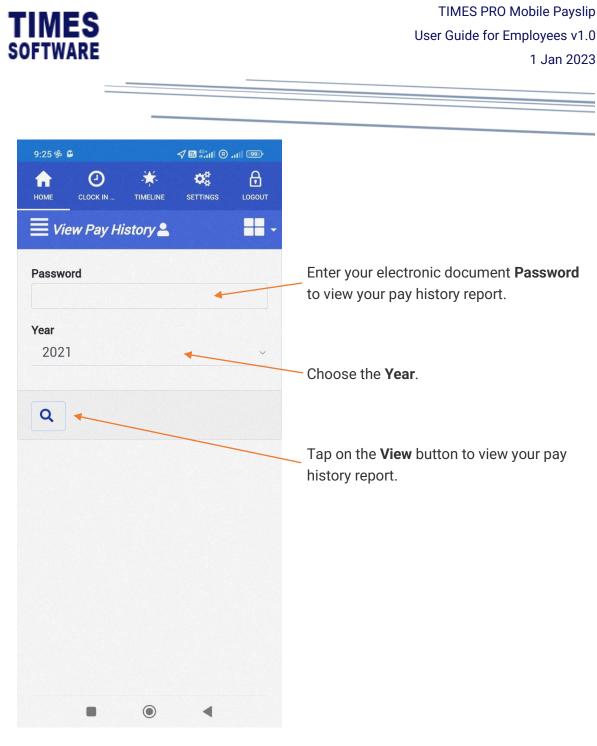

#### **View Pay History**

Tap on the **View Pay History** option at the \_\_\_\_\_ **Left Sidebar Menu** of the **Payslip** module to access it.

Figure 6 TIMES PRO Mobile Payslip View Pay History page sample