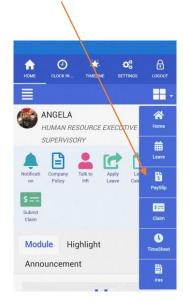

### View Pay Slip

There are several ways to access the **View Pay Slip** page starting at the **Home** page.

Tap on PaySlip icon at either at Module section or at the Right Sidebar Menu.

Figure 1 TIMES PRO Mobile Module section at Home page

Figure 2 TIMES PRO Mobile Right Sidebar Menu

At the **Payslip** module, tap on the **Left Sidebar** button to access the menu.

| 9:25 🛱    |           |      | 🛷 🖼 🖓 🖬 🖓 🕅 |        |  |
|-----------|-----------|------|-------------|--------|--|
| номе      | CLOCK IN  |      |             | LOGOUT |  |
| <b>Vi</b> | ew Pay Sl | ip 💄 |             |        |  |
|           |           |      |             |        |  |
| Passw     | ord       |      |             |        |  |
| Passwo    | ord       |      |             |        |  |