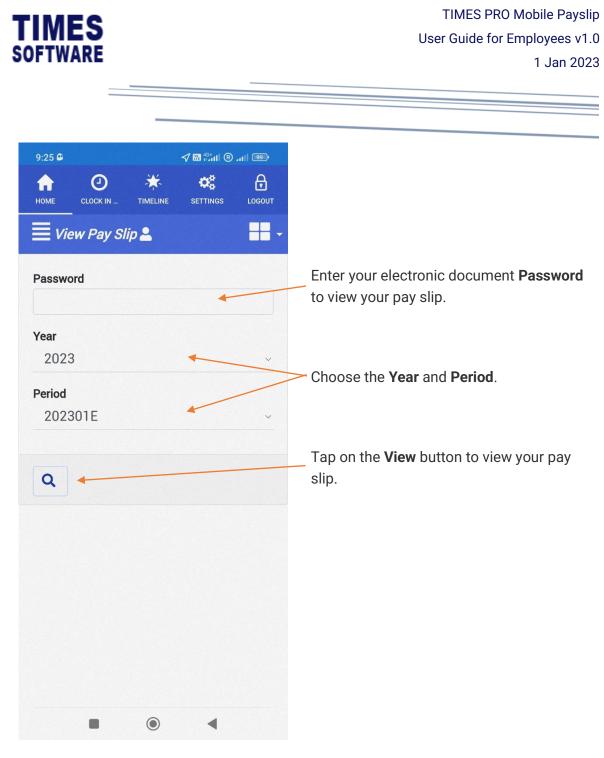

Figure 3 TIMES PRO Mobile Payslip module

Figure 4 TIMES PRO Mobile Payslip Left Sidebar Menu

Figure 5 TIMES PRO Mobile Payslip View Pay Slip page sample