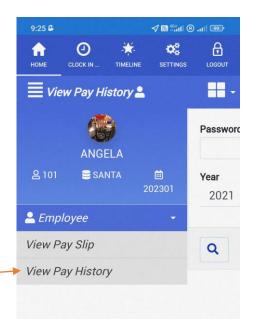

#### **View Pay History**

Tap on the **View Pay History** option at the \_\_\_\_\_ **Left Sidebar Menu** of the **Payslip** module to access it.

Figure 6 TIMES PRO Mobile Payslip View Pay History page sample