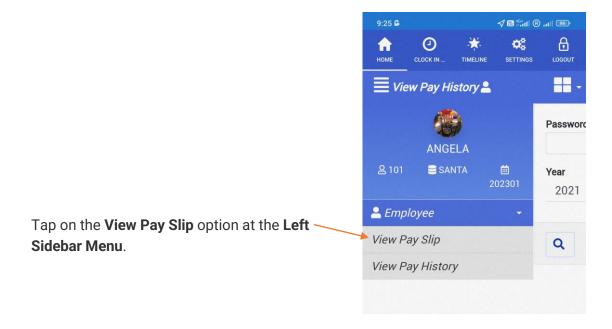

Figure 2 TIMES PRO Mobile Right Sidebar Menu

At the **Payslip** module, tap on the **Left Sidebar** button to access the menu.

| 9:25 🛱    |           |      | 🛷 🖼 🖓 🖬 🖓 🕅 |        |  |
|-----------|-----------|------|-------------|--------|--|
| номе      | CLOCK IN  |      |             | LOGOUT |  |
| <b>Vi</b> | ew Pay Sl | ip 💄 |             |        |  |
|           |           |      |             |        |  |
| Passw     | ord       |      |             |        |  |
| Passwo    | ord       |      |             |        |  |

Figure 3 TIMES PRO Mobile Payslip module

Figure 4 TIMES PRO Mobile Payslip Left Sidebar Menu

Figure 5 TIMES PRO Mobile Payslip View Pay Slip page sample