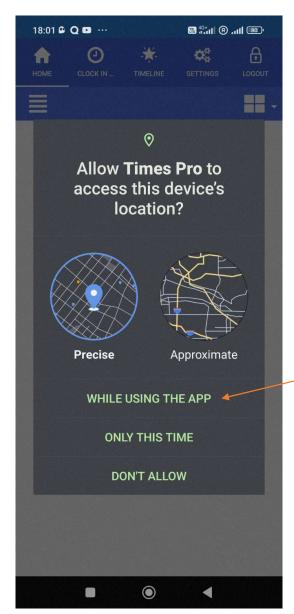

#### **Access Device Location**

If your company has implemented **TIMES PRO TimeSheet**, after you login to your account, you need to grant TIMES PRO Mobile application access to your device's location.

Once granted, you can use your phone's **GPS** system to record your location when you clock in and clock out from work in the mobile application.

Figure 5 TIMES PRO Mobile Home page sample

| 3  | This is the <b>Home</b> button. Tap it to view the <b>Home</b> page.  The <b>Clock In</b> button is available if your company has implemented the <b>TIMES PRO TimeSheet</b> . You can tap it to access the <b>Clock In</b> page to clock in and out from work.  Tap on the <b>Timeline</b> button to view all the important activities, such as leave submission, claim submission, booking schedule, etc; in the system in a timeline format.  Tap the <b>Settings</b> button to access the <b>App Setttings</b> page. |
|----|--------------------------------------------------------------------------------------------------------------------------------------------------------------------------------------------------------------------------------------------------------------------------------------------------------------------------------------------------------------------------------------------------------------------------------------------------------------------------------------------------------------------------|
|    | TimeSheet. You can tap it to access the Clock In page to clock in and out from work.  Tap on the Timeline button to view all the important activities, such as leave submission, claim submission, booking schedule, etc; in the system in a timeline format.  Tap the Settings button to access the App Setttings page.                                                                                                                                                                                                 |
| 3  | work.  Tap on the <b>Timeline</b> button to view all the important activities, such as leave submission, claim submission, booking schedule, etc; in the system in a timeline format.  Tap the <b>Settings</b> button to access the <b>App Setttings</b> page.                                                                                                                                                                                                                                                           |
| 3  | Tap on the <b>Timeline</b> button to view all the important activities, such as leave submission, claim submission, booking schedule, etc; in the system in a timeline format.  Tap the <b>Settings</b> button to access the <b>App Setttings</b> page.                                                                                                                                                                                                                                                                  |
| 3  | submission, claim submission, booking schedule, etc; in the system in a timeline format.  Tap the <b>Settings</b> button to access the <b>App Setttings</b> page.                                                                                                                                                                                                                                                                                                                                                        |
|    | format.  Tap the <b>Settings</b> button to access the <b>App Setttings</b> page.                                                                                                                                                                                                                                                                                                                                                                                                                                         |
|    | Tap the <b>Settings</b> button to access the <b>App Setttings</b> page.                                                                                                                                                                                                                                                                                                                                                                                                                                                  |
|    |                                                                                                                                                                                                                                                                                                                                                                                                                                                                                                                          |
| 4  | To all all and the desire the language forms the model to another the                                                                                                                                                                                                                                                                                                                                                                                                                                                    |
| 5  | Tap the <b>Logout</b> button to log out from the mobile application.                                                                                                                                                                                                                                                                                                                                                                                                                                                     |
| 6  | Tap on the <b>Right Sidebar</b> button to access the list of TIMES PRO Mobile modules                                                                                                                                                                                                                                                                                                                                                                                                                                    |
|    | in the <b>Right Sidebar Menu</b> .                                                                                                                                                                                                                                                                                                                                                                                                                                                                                       |
| 7  | Tap on the <b>Left Sidebar</b> button to view your profile and access the <b>Left Sidebar</b>                                                                                                                                                                                                                                                                                                                                                                                                                            |
|    | <b>Menu</b> . If you have accessed a specific TIMES PRO Mobile module, the <b>Left Sidebar</b>                                                                                                                                                                                                                                                                                                                                                                                                                           |
|    | <b>Menu</b> will show you the list of features available to use for the module.                                                                                                                                                                                                                                                                                                                                                                                                                                          |
| 8  | This shows your profile summary information. You can tap on it to view your detail                                                                                                                                                                                                                                                                                                                                                                                                                                       |
|    | Employee Profile.                                                                                                                                                                                                                                                                                                                                                                                                                                                                                                        |
| 9  | This is the <b>Action Bar</b> that shows you the most common features to which you can                                                                                                                                                                                                                                                                                                                                                                                                                                   |
|    | quickly access. Tap on the icon to access the feature. The features available                                                                                                                                                                                                                                                                                                                                                                                                                                            |
|    | depends on the TIMES PRO modules that your company has implemented.                                                                                                                                                                                                                                                                                                                                                                                                                                                      |
| 9a | To view all the push notifications tap on the <b>Notification</b> button.                                                                                                                                                                                                                                                                                                                                                                                                                                                |
| 9b | To view your company policy tap on the <b>Company Policy</b> button.                                                                                                                                                                                                                                                                                                                                                                                                                                                     |
| 9c | To chat with your HR personnel in your company, tap on the <b>Talk to HR</b> button to                                                                                                                                                                                                                                                                                                                                                                                                                                   |
|    | access the system's internal messaging feature.                                                                                                                                                                                                                                                                                                                                                                                                                                                                          |
| 10 | Tap on the <b>Module</b> to access the TIMES PRO Mobile module list. Each module is                                                                                                                                                                                                                                                                                                                                                                                                                                      |
|    | presented with an icon in a wheel layout. Tap on the module icon to access it.                                                                                                                                                                                                                                                                                                                                                                                                                                           |
| 11 | Tap on the <b>Highlight</b> to view all the essential information to take note such as                                                                                                                                                                                                                                                                                                                                                                                                                                   |
|    | leave submission status progress, time sheet overtime and lateness, etc.                                                                                                                                                                                                                                                                                                                                                                                                                                                 |
| 12 | Tap on the <b>Announcement</b> to view any announcements made by your company.                                                                                                                                                                                                                                                                                                                                                                                                                                           |