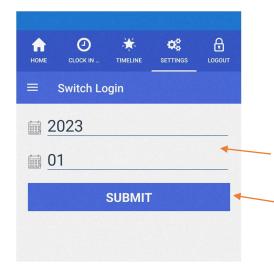

#### **Change Login Period**

Figure 13 TIMES PRO Mobile App Settings page sample

Figure 14 App Settings Left SideBar Menu

Figure 15 TIMES PRO Mobile Switch Login page sample

To access the Switch Login page, go to App Settings and tap on the Left Sidebar button.
 Tap on the Switch Login option in the Left Sidebar Menu.

Choose the **Year** and **Month** for the login period.

Tap on the **Submit** button to change the period.

The data that you will have access to will be accurate as at the login period. This is useful if you want to see previous year's data.