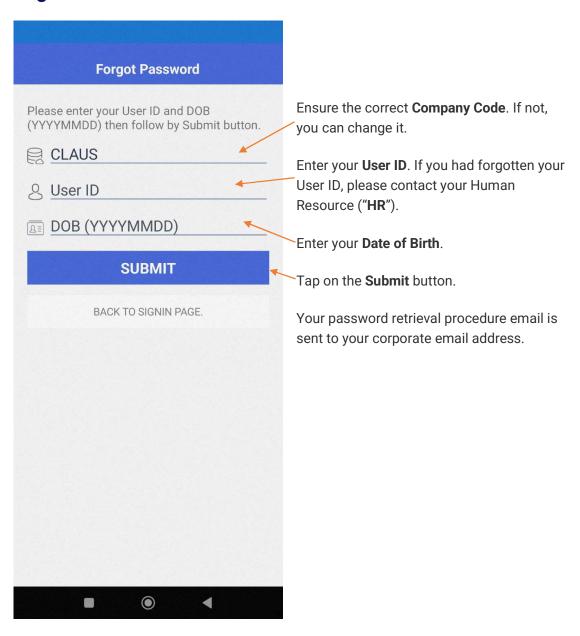

Figure 1 TIMES PRO portal login page sample

You can also visit your TIMES PRO corporate website on your mobile phone and tap on the banner at the **TIMES MOBILE APP** section to download the mobile application.



### **Configure TIMES PRO Mobile App**

Open the TIMES PRO Mobile App and you will be presented with the configuration page.



Tap on the **QR Code** icon and allow camera settings on your phone to scan the QR Code on your TIMES PRO portal login page.

Figure 2 TIMES PRO Mobile application configuration page sample





Scan the QR Code on your TIMES PRO portal login page to configure the mobile app. Once configured, you will see the TIMES PRO Mobile app login page.



### **Login to your Account**



Figure 3 TIMES PRO Mobile login page sample



#### **Forgot Password**



Figure 4 TIMES Mobile PRO Forgot Password page sample



#### **Access Device Location**



If your company has implemented **TIMES PRO TimeSheet**, after you login to your account, you need to grant TIMES PRO Mobile application access to your device's location.

Once granted, you can use your phone's **GPS** system to record your location when you clock in and clock out from work in the mobile application.





Figure 5 TIMES PRO Mobile Home page sample



| 3  | This is the <b>Home</b> button. Tap it to view the <b>Home</b> page.  The <b>Clock In</b> button is available if your company has implemented the <b>TIMES PRO TimeSheet</b> . You can tap it to access the <b>Clock In</b> page to clock in and out from work.  Tap on the <b>Timeline</b> button to view all the important activities,