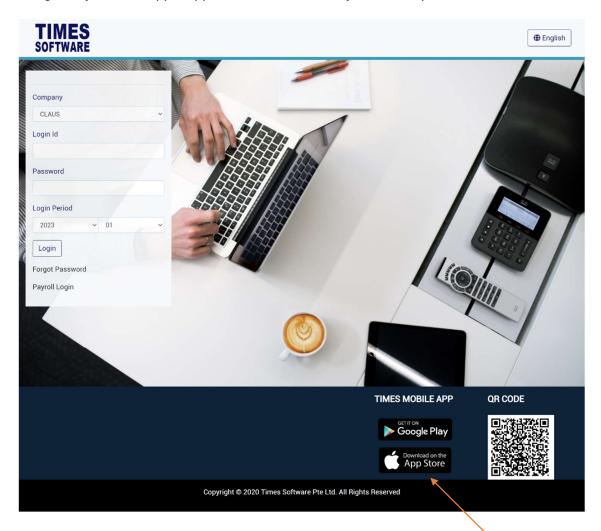

Figure 1 TIMES PRO portal login page sample

You can also visit your TIMES PRO corporate website on your mobile phone and tap on the banner at the **TIMES MOBILE APP** section to download the mobile application.