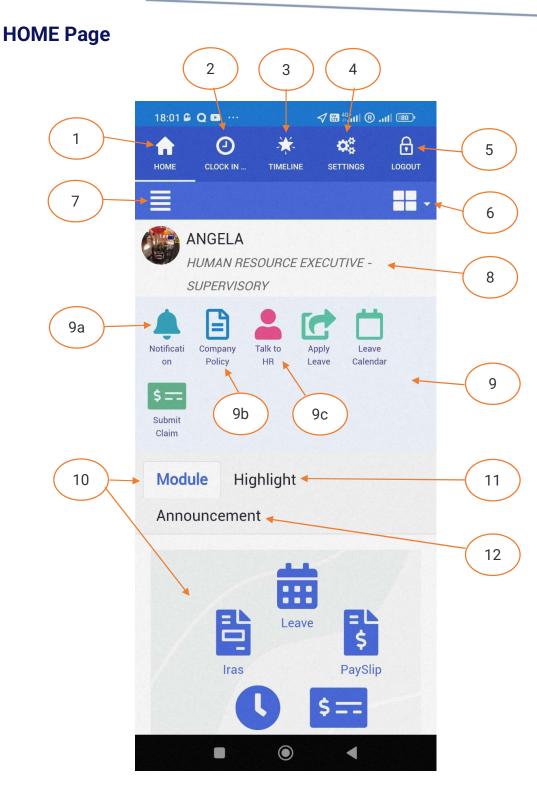

Once granted, you can use your phone's **GPS** system to record your location when you clock in and clock out from work in the mobile application.

Figure 5 TIMES PRO Mobile Home page sample

| 3  | This is the <b>Home</b> button. Tap it to view the <b>Home</b> page.  The <b>Clock In</b> button is available if your company has implemented the <b>TIMES PRO TimeSheet</b> . You can tap it to access the <b>Clock In</b> page to clock in and out from work.  Tap on the <b>Timeline</b> button to view all the important activities, such as leave submission, claim submission, booking schedule, etc; in the system in a timeline format.  Tap the <b>Settings</b> button to access the <b>App Setttings</b> page. |
|----|--------------------------------------------------------------------------------------------------------------------------------------------------------------------------------------------------------------------------------------------------------------------------------------------------------------------------------------------------------------------------------------------------------------------------------------------------------------------------------------------------------------------------|
|    | TimeSheet. You can tap it to access the Clock In page to clock in and out from work.  Tap on the Timeline button to view all the important activities, such as leave submission, claim submission, booking schedule, etc; in the system in a timeline format.  Tap the Settings button to access the App Setttings page.                                                                                                                                                                                                 |
| 3  | work.  Tap on the <b>Timeline</b> button to view all the important activities, such as leave submission, claim submission, booking schedule, etc; in the system in a timeline format.  Tap the <b>Settings</b> button to access the <b>App Setttings</b> page.                                                                                                                                                                                                                                                           |
| 3  | Tap on the <b>Timeline</b> button to view all the important activities, such as leave submission, claim submission, booking schedule, etc; in the system in a timeline format.  Tap the <b>Settings</b> button to access the <b>App Setttings</b> page.                                                                                                                                                                                                                                                                  |
| 3  | submission, claim submission, booking schedule, etc; in the system in a timeline format.  Tap the <b>Settings</b> button to access the <b>App Setttings</b> page.                                                                                                                                                                                                                                                                                                                                                        |
|    | format.  Tap the <b>Settings</b> button to access the <b>App Setttings</b> page.                                                                                                                                                                                                                                                                                                                                                                                                                                         |
|    | Tap the <b>Settings</b> button to access the <b>App Setttings</b> page.                                                                                                                                                                                                                                                                                                                                                                                                                                                  |
|    |                                                                                                                                                                                                                                                                                                                                                                                                                                                                                                                          |
| 4  | To all all and the desire the language forms the model to another the                                                                                                                                                                                                                                                                                                                                                                                                                                                    |
| 5  | Tap the <b>Logout</b> button to log out from the mobile application.                                                                                                                                                                                                                                                                                                                                                                                                                                                     |
| 6  | Tap on the <b>Right Sidebar</b> button to access the list of TIMES PRO Mobile modules                                                                                                                                                                                                                                                                                                                                                                                                                                    |
|    | in the <b>Right Sidebar Menu</b> .                                                                                                                                                                                                                                                                                                                                                                                                                                                                                       |
| 7  | Tap on the <b>Left Sidebar</b> button to view your profile and access the <b>Left Sidebar</b>                                                                                                                                                                                                                                                                                                                                                                                                                            |
|    | <b>Menu</b> . If you have accessed a specific TIMES PRO Mobile module, the <b>Left Sidebar</b>                                                                                                                                                                                                                                                                                                                                                                                                                           |
|    | <b>Menu</b> will show you the list of features available to use for the module.                                                                                                                                                                                                                                                                                                                                                                                                                                          |
| 8  | This shows your profile summary information. You can tap on it to view your detail                                                                                                                                                                                                                                                                                                                                                                                                                                       |
|    | Employee Profile.                                                                                                                                                                                                                                                                                                                                                                                                                                                                                                        |
| 9  | This is the <b>Action Bar</b> that shows you the most common features to which you can                                                                                                                                                                                                                                                                                                                                                                                                                                   |
|    | quickly access. Tap on the icon to access the feature. The features available                                                                                                                                                                                                                                                                                                                                                                                                                                            |
|    | depends on the TIMES PRO modules that your company has implemented.                                                                                                                                                                                                                                                                                                                                                                                                                                                      |
| 9a | To view all the push notifications tap on the <b>Notification</b> button.                                                                                                                                                                                                                                                                                                                                                                                                                                                |
| 9b | To view your company policy tap on the <b>Company Policy</b> button.                                                                                                                                                                                                                                                                                                                                                                                                                                                     |
| 9c | To chat with your HR personnel in your company, tap on the <b>Talk to HR</b> button to                                                                                                                                                                                                                                                                                                                                                                                                                                   |
|    | access the system's internal messaging feature.                                                                                                                                                                                                                                                                                                                                                                                                                                                                          |
| 10 | Tap on the <b>Module</b> to access the TIMES PRO Mobile module list. Each module is                                                                                                                                                                                                                                                                                                                                                                                                                                      |
|    | presented with an icon in a wheel layout. Tap on the module icon to access it.                                                                                                                                                                                                                                                                                                                                                                                                                                           |
| 11 | Tap on the <b>Highlight</b> to view all the essential information to take note such as                                                                                                                                                                                                                                                                                                                                                                                                                                   |
|    | leave submission status progress, time sheet overtime and lateness, etc.                                                                                                                                                                                                                                                                                                                                                                                                                                                 |
| 12 | Tap on the <b>Announcement</b> to view any announcements made by your company.                                                                                                                                                                                                                                                                                                                                                                                                                                           |

# **View your Employee Profile**

Figure 6 TIMES PRO Mobile Home page Profile Summary

ANGELA

ANGELA

Solution

AN

HU.

Solution

Calendar

Module

Annour

**②** 

Figure 8 TIMES PRO Mobile Left Side Bar Menu

Figure 7 TIMES PRO Mobile Employee Profile page sample

You can access your **Employee Profile** page by tapping on your summary information at the **Home** page or by tapping on your profile picture at the **Left Sidebar Menu**.