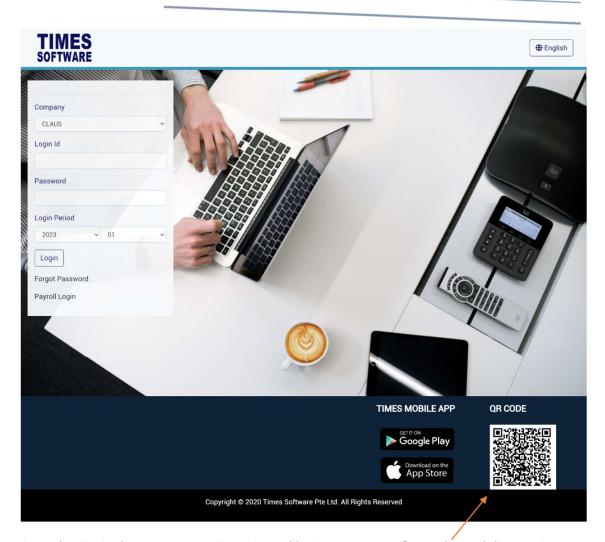

Figure 1 TIMES PRO portal login page sample

You can also visit your TIMES PRO corporate website on your mobile phone and tap on the banner at the **TIMES MOBILE APP** section to download the mobile application.