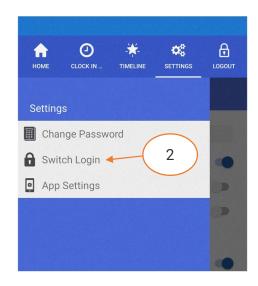

#### **Change Login Period**

Figure 13 TIMES PRO Mobile App Settings page sample

Figure 14 App Settings Left SideBar Menu

Figure 15 TIMES PRO Mobile Switch Login page sample

To access the Switch Login page, go to App Settings and tap on the Left Sidebar button.
 Tap on the Switch Login option in the Left Sidebar Menu.