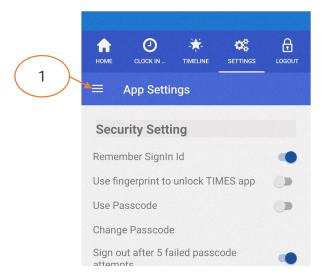

#### **Change Password**

Figure 10 TIMES PRO Mobile App Settings page sample

Figure 11 App Settings Left SideBar Menu

To access the Change Password

the Left Sidebar button.

in the Left Sidebar Menu.

Choose Login Password to change the