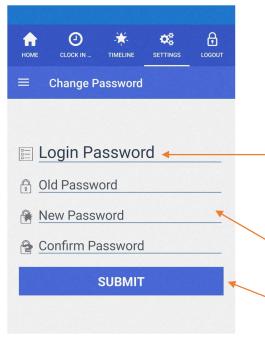

password to login to the mobile application or **E-Password** to change the password for

2

page, go to App Settings and tap on

Tap on the Change Password option

the electronic documents such as payslips.

Enter your **Old Password**, **New Password** 

Tap on the **Submit** button to submit the changes.

and Confirm Password.

Figure 12 TIMES PRO Mobile Change Password page sample