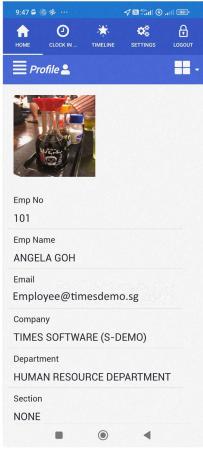

#### **App Settings**

If you want to auto login into the mobile application without entering **User ID** and **Password**, enable **Remember SignIn Id**.

For fingerprint authentication to access the application.

To enable entering **Passcode** to access the application. You can also change the **Passcode** at any time.

As a security measure you can enable the application to sign out if the **Passcode** is entered incorrectly five times in a row. The **Remember SignIn Id** will be disabled, and you will need to enter **User ID** and **Password** again at the login page.

Figure 9 TIMES PRO Mobile App Settings page sample

Tap here to set the number of minutes for the application to auto lock if you are not using the application. You will need to enable either fingerprint authentication or **Passcode** for this to work.

If you want **Push Notification**, enable it here. If there is an issue with the notification you can refresh or delete the **Push Notification Token**.