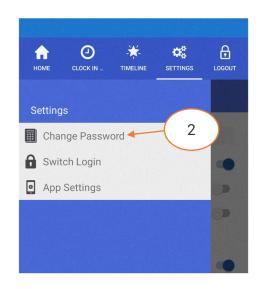

#### **Change Password**

Figure 10 TIMES PRO Mobile App Settings page sample

Figure 11 App Settings Left SideBar Menu

To access the Change Password

the Left Sidebar button.

in the Left Sidebar Menu.

Choose Login Password to change the

password to login to the mobile application or **E-Password** to change the password for

2

page, go to App Settings and tap on

Tap on the Change Password option

the electronic documents such as payslips.

Enter your **Old Password**, **New Password** 