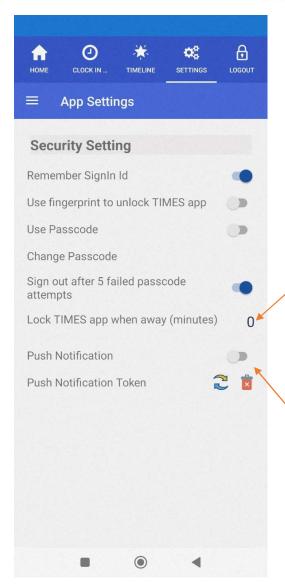

#### **App Settings**

If you want to auto login into the mobile application without entering **User ID** and **Password**, enable **Remember SignIn Id**.

For fingerprint authentication to access the application.

To enable entering **Passcode** to access the application. You can also change the **Passcode** at any time.

As a security measure you can enable the application to sign out if the **Passcode** is entered incorrectly five times in a row. The **Remember SignIn Id** will be disabled, and you will need to enter **User ID** and **Password** again at the login page.

Figure 9 TIMES PRO Mobile App Settings page sample

Tap here to set the number of minutes for the application to auto lock if you are not using the application. You will need to enable either fingerprint authentication or **Passcode** for this to work.

If you want **Push Notification**, enable it here. If there is an issue with the notification you can refresh or delete the **Push Notification Token**.