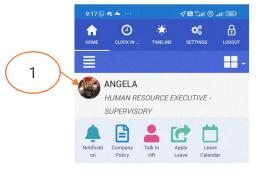

# **View your Employee Profile**

Figure 6 TIMES PRO Mobile Home page Profile Summary

ANGELA

ANGELA

Solution

AN

HU.

Solution

Calendar

Module

Annour

**②** 

Figure 8 TIMES PRO Mobile Left Side Bar Menu

Figure 7 TIMES PRO Mobile Employee Profile page sample

You can access your **Employee Profile** page by tapping on your summary information at the **Home** page or by tapping on your profile picture at the **Left Sidebar Menu**.