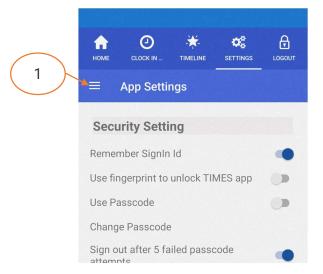

#### **App Settings**

If you want to auto login into the mobile application without entering **User ID** and **Password**, enable **Remember SignIn Id**.

For fingerprint authentication to access the application.

To enable entering **Passcode** to access the application. You can also change the **Passcode** at any time.

As a security measure you can enable the application to sign out if the **Passcode** is entered incorrectly five times in a row. The **Remember SignIn Id** will be disabled, and you will need to enter **User ID** and **Password** again at the login page.

Figure 9 TIMES PRO Mobile App Settings page sample

Tap here to set the number of minutes for the application to auto lock if you are not using the application. You will need to enable either fingerprint authentication or **Passcode** for this to work.

If you want **Push Notification**, enable it here. If there is an issue with the notification you can refresh or delete the **Push Notification Token**.