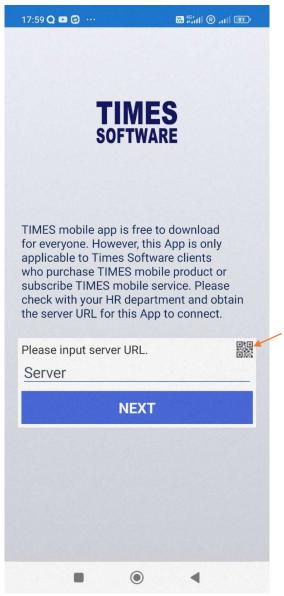

### **Configure TIMES PRO Mobile App**

Open the TIMES PRO Mobile App and you will be presented with the configuration page.

Tap on the **QR Code** icon and allow camera settings on your phone to scan the QR Code on your TIMES PRO portal login page.

Figure 2 TIMES PRO Mobile application configuration page sample

Scan the QR Code on your TIMES PRO portal login page to configure the mobile app. Once configured, you will see the TIMES PRO Mobile app login page.