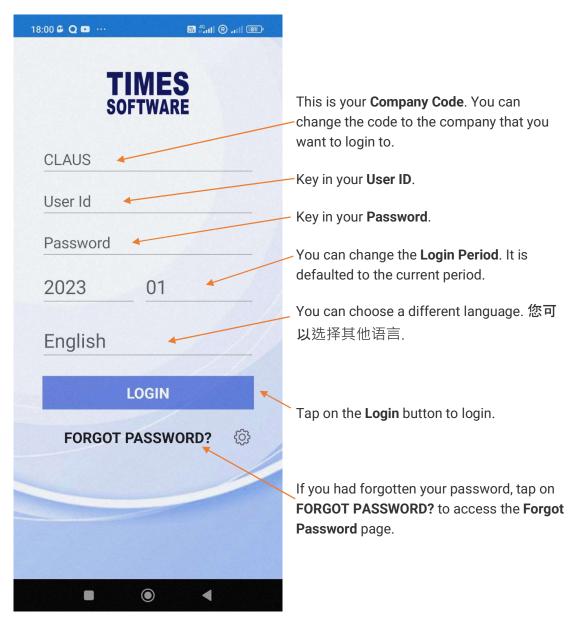

r Google Play Store or Apple App Store and install it on your mobile phone.



Figure 1 TIMES PRO portal login page sample

You can also visit your TIMES PRO corporate website on your mobile phone and tap on the banner at the **TIMES MOBILE APP** section to download the mobile application.



### **Configure TIMES PRO Mobile App**

Open the TIMES PRO Mobile App and you will be presented with the configuration page.



Tap on the **QR Code** icon and allow camera settings on your phone to scan the QR Code on your TIMES PRO portal login page.

Figure 2 TIMES PRO Mobile application configuration page sample





Scan the QR Code on your TIMES PRO portal login page to configure the mobile app. Once configured, you will see the TIMES PRO Mobile app login page.



### **Login to your Account**



Figure 3 TIMES PRO Mobile login page sample



#### **Forgot Password**



Figure 4 TIMES Mobile PRO Forgot Password page sample



#### **Access Device Location**



If your company has implemented **TIMES PRO TimeSheet**, after you login to your account, you need to grant TIMES PRO Mobile application access to your device's location.

Once granted, you can use your phone's **GPS** system to record your location when you clock in and clock out from work in the mobile application.





Figure 5 TIMES PRO Mobile Home page sample



| 3  | This is the <b>Home</b> button. Tap it to view the <b>Home</b> page.  The <b>Clock In</b> button is available if your company has implemented the <b>TIMES PRO TimeSheet</b> . You can tap it to access the <b>Clock In</b> page to clock in and out from work