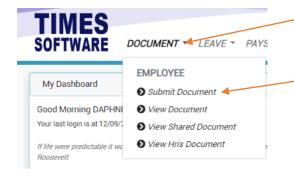

#### **View Document**

The **View Document** page shows your document applications that you have submitted to your approver for review and the approval status of these applications.

You can also edit your **Pending** document applications to make changes to them, edit attachment, resubmit, and download document.