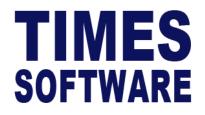

# **Submit Document**

To submit a document, first access your document menu.

Figure 1 TIMES PRO Document Employee menu

Click on the **Document** menu to access the menu list.

Click on **Submit Document** to access the document application form.