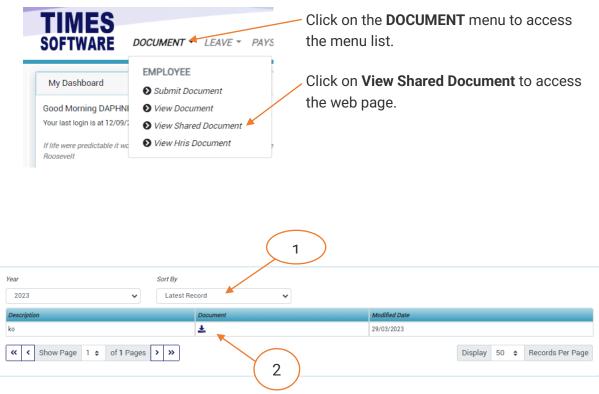

# **View Hris Document**

Documents uploaded in the HRIS module will show on this page. You may be able to download the files uploaded related to HRIS.

|   |                     | MES<br>TWARE                             | DOCUMENT                   | EAVE - PAYS |       | on the <b>DOC</b><br>nenu list. | UMENT r            | nenu      | to a  | ccess           |       |
|---|---------------------|------------------------------------------|----------------------------|-------------|-------|---------------------------------|--------------------|-----------|-------|-----------------|-------|
|   | My D                | ashboard                                 | EMPLOYEE<br>Submit Docume  | ent         | Click | on View Hri                     | s Docum            | ent to    | ac    | cess the        |       |
|   |                     | Morning DAPHNI<br>st login is at 12/09/2 |                            |             | web   | page.                           |                    |           |       |                 |       |
|   | lf life w<br>Roosev | ere predictable it wo<br>elt             | ♥ View Hris Docu           | ment 🦻      |       |                                 |                    |           |       |                 |       |
|   |                     |                                          |                            |             |       |                                 |                    |           |       |                 |       |
|   |                     |                                          |                            |             |       |                                 |                    |           |       |                 |       |
|   |                     |                                          |                            |             |       |                                 |                    |           |       |                 |       |
|   | Document Employ     | View Hris Docum<br>Employee              |                            | itegory     | /     |                                 |                    |           |       |                 |       |
| _ |                     | DAPHNE TAN                               | Q                          | Family      | ~     |                                 |                    |           |       |                 |       |
| 2 |                     | Document                                 | Emp No                     | Emp Name    |       | Category                        | Description        |           |       |                 |       |
|   |                     | Show Pa                                  | 104<br>ge 1 � of 1 Pages ➤ | DAPHNE >>   |       | Family                          | Submitted_13092023 |           | 50 \$ | Records Per Pag | e     |
|   |                     | K K Show Pa                              | ge 1 🗢 of 1 Pages 🕨        | »           |       |                                 |                    | Display 8 | 50 ¢  | Records Pe      | r Pag |

Figure 5 TIMES PRO View Hris Document

|   | 1 | Select the category of the document you wish to view. |
|---|---|-------------------------------------------------------|
|   | 2 | Click on the download icon to download the document.  |
| - |   | End of Document                                       |