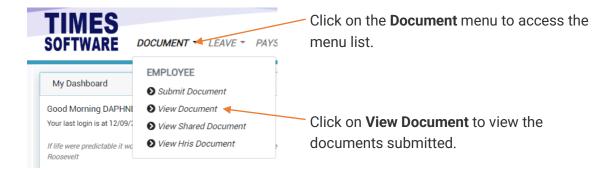

### **View Shared Document**

Figure 4 TIMES PRO View Shared Document page sample

| 1 | Select the Sort by option to view the document by Latest Record. |
|---|------------------------------------------------------------------|
| 2 | Click on the download icon to download the document.             |