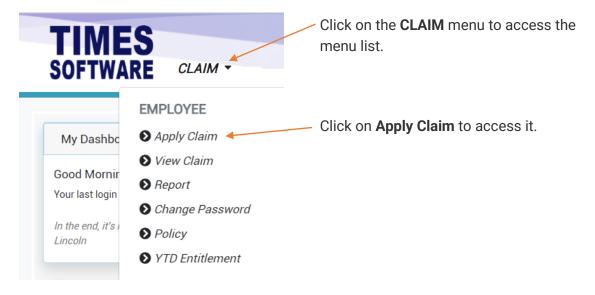

## **Apply Claim**

To submit your claim visit the Apply Claim page.

Figure 1 TIMES PRO Claim Employee menu

| Claim Employee | Apply Claim | 1        |   |
|----------------|-------------|----------|---|
| Claim          |             | → Select | 2 |
|                |             |          |   |
|                |             |          |   |
|                |             |          |   |

Figure 2 TIMES PRO Claim Apply Claim page

| 1 | Choose the type of <b>Claim</b> that you want to submit. |
|---|----------------------------------------------------------|
| 2 | Click on the <b>Select</b> button.                       |