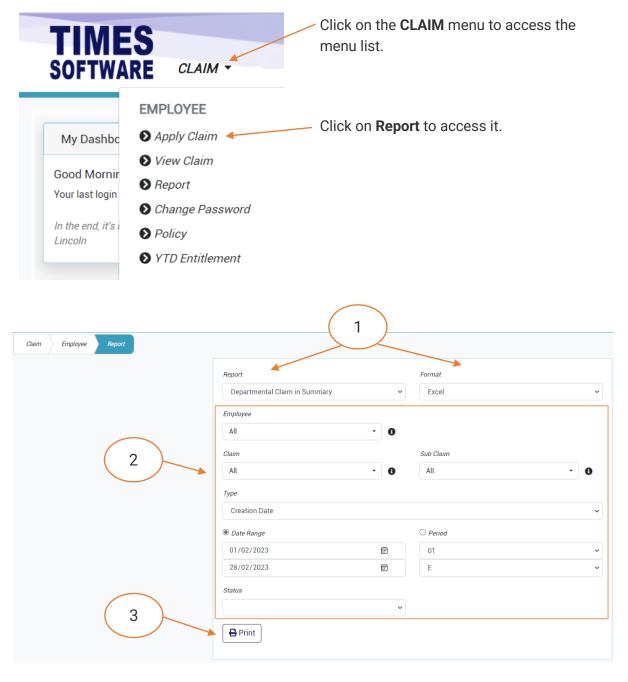

### Report

To generate and print claim reports, first access the **Claim Report** web page.

Figure 5 TIMES PRO Claim Employees' Report web page sample

1 Choose the type of **Report** that you want to generate and the **Format** of the report.

Copyright  $\ensuremath{\mathbb{C}}$  2023 Times Software Pte Ltd. All rights reserved.

| 2 | Choose your criteria (such as "Department"). If you have made multiple selections, you can view them by clicking the ④ button. |
|---|--------------------------------------------------------------------------------------------------------------------------------|
| 3 | Click on the <b>Print</b> button to generate the report.                                                                       |