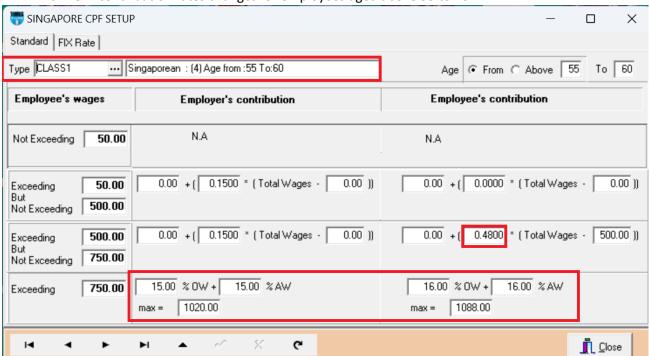

- 1. CPF changes in 2024 (Check before process 202401 Payroll)
  - a. CPF Ordinary Wage ceiling increases to \$6800

Max EE CPF \$6800 x 20% = \$1360

Max EE CPF \$6800 x 17% = \$1156

b. CPF contribution rates changes for employees aged above 55 to 70