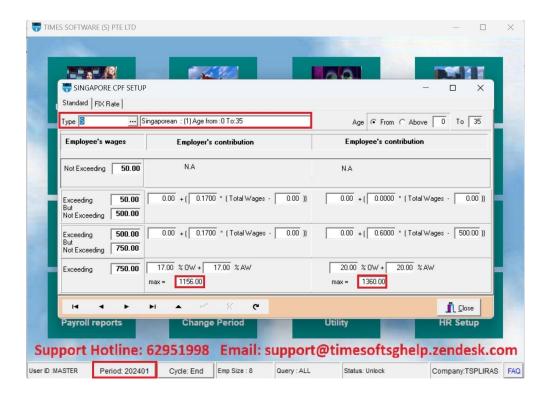

- 1. CPF changes in 2024 (Check before process 202401 Payroll)
  - a. CPF Ordinary Wage ceiling increases to \$6800

Max EE CPF \$6800 x 20% = \$1360

Max EE CPF \$6800 x 17% = \$1156

b. CPF contribution rates changes for employees aged above 55 to 70