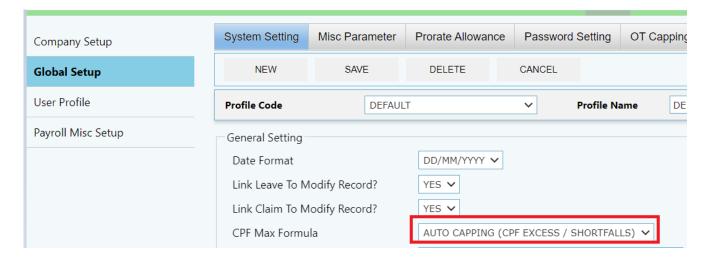

#### Scenario B

#### Auto capping(CPF Excess/Shortfalls)

- -System auto adjust in December
- -Apply for Adjustment of CPF Payment

https://www.cpf.gov.sg/employer/tools-and-services/forms-e-applications/refund-and-adjustment-of-contributions-paid