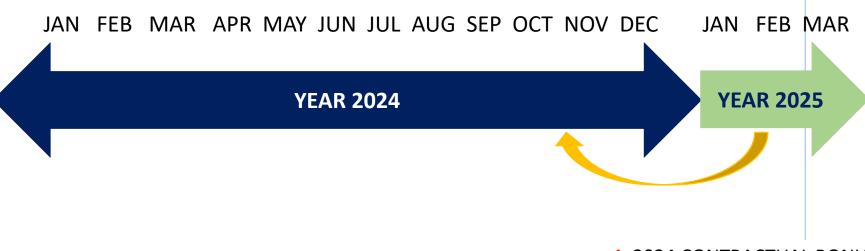

#### IRAS YA 2025 DEADLINE END OF FEB 2025

4. 2024 CONTRACTUAL BONUS
PAID IN JAN/FEB 2024 USING CODE (BONUSP)
BRING IT BACK AS 2024 INCOME