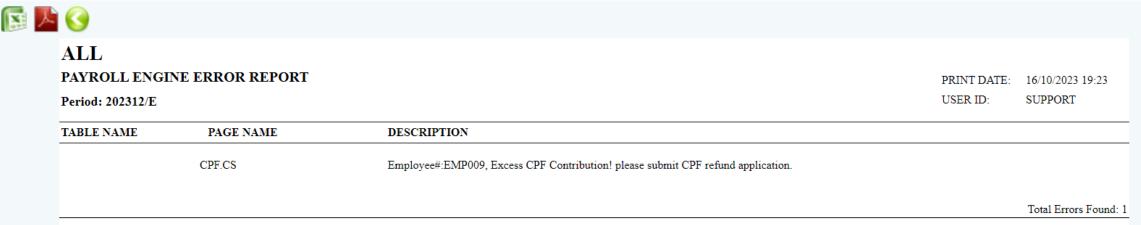

#### **ALL**

PAYROLL ENGINE ERROR REPORT

Period: 202412/E

PRINT DATE: 20/11/2024 15:16

USER ID: SUPPORT

| TABLE NAME | PAGE NAME | DESCRIPTION |
|------------|-----------|-------------|
|            |           |             |

CPF.CS

Employee#:EMP009, Excess Additional Wages: Auto adjustment is enabled,[1600]

Total Errors Found: 1