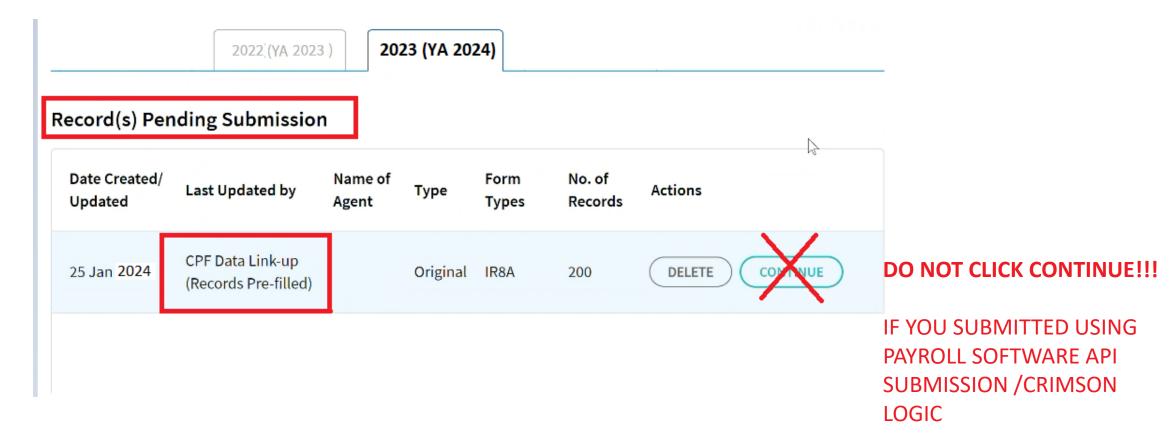

#### CPF Data Link Up

Will caused double Iras submission for employee

- -Api Submission from Payroll Software/Crimson logic
- -CPF link up