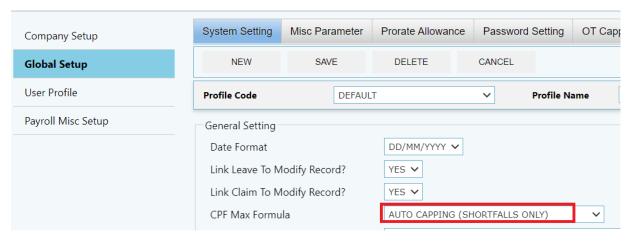

#### Auto capping(Shortfalls only)

#### -Request for CPF refund and submit the IR8S form

https://www.cpf.gov.sg/employer/tools-and-services/forms-e-applications/refund-and-adjustment-of-contributions-paid